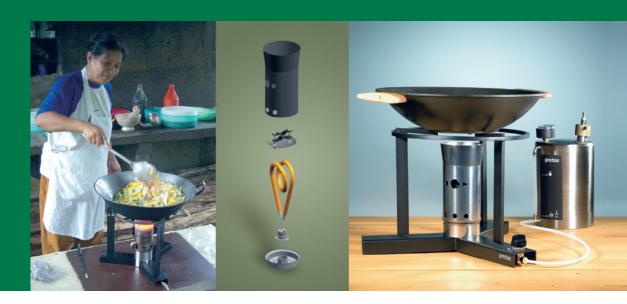

# The PROTOS plant oil cooker at a glance

# **How PROTOS works:**

The plant oil is filled in the tank. The burner is pre-heated with a small amount of alcohol or other available fuel source. Through application of the pump, the tank is pressurized with approximately 2 bars. The oil rises into the vaporizer where the heat of the flame converts the liquid into a gaseous mixture. The gas flux emits from a nozzle into the burning area, where it mixes with surrounding air and burns in a blue flame. The power output can be adjusted with a valve in the fuel line.